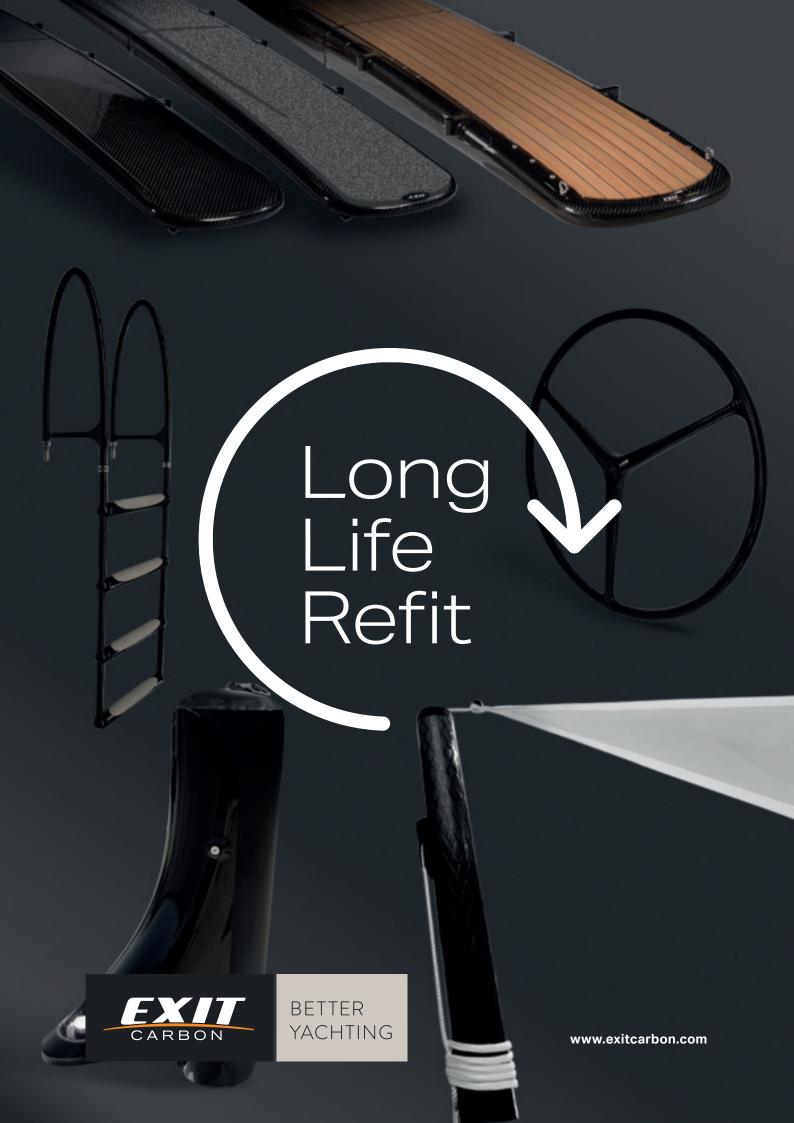

Exit Carbon extends the range of services offered to its customers, taking care of your Exit Carbon product while the boat is resting during the winter season.

Long Life Refit is the new winter promotion by Exit Carbon allowing the access to a refit at better commercial conditions, to be ordered before 28.02.2021 in order to have it ready for the new season. Your product will get back to the beauty and perfection of its first day. If you wish, it can be the right time for a change of look, to replace some parts, to add options and accessories.

# Which product qualifies for this promotion?

All Exit Carbon products qualify for this promotion, both those purchased directly from Exit Carbon and those purchased through retailers or shipyards. Wheels, gangways, awning poles, swim ladders, tender fenders, light masts, of any size and... of any age.